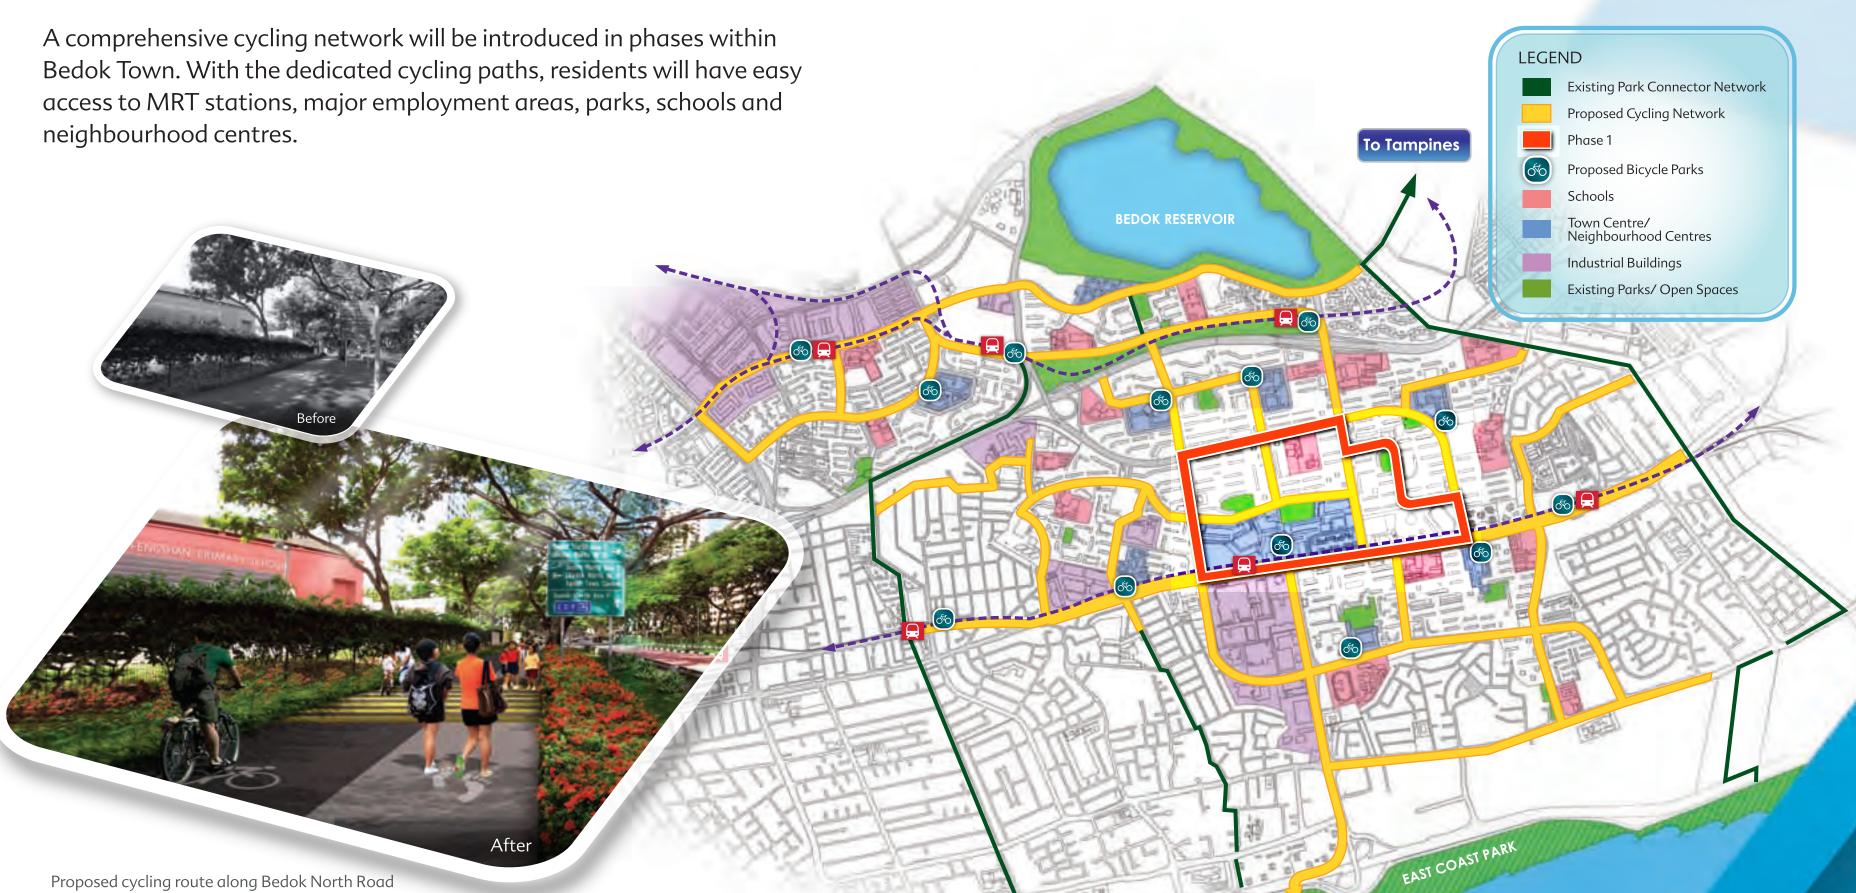

## **Cycling Connectivity** A Seamless Cycling Experience

After

Proposed cycling route along Bedok North Road (This route is tentative, subject to review)