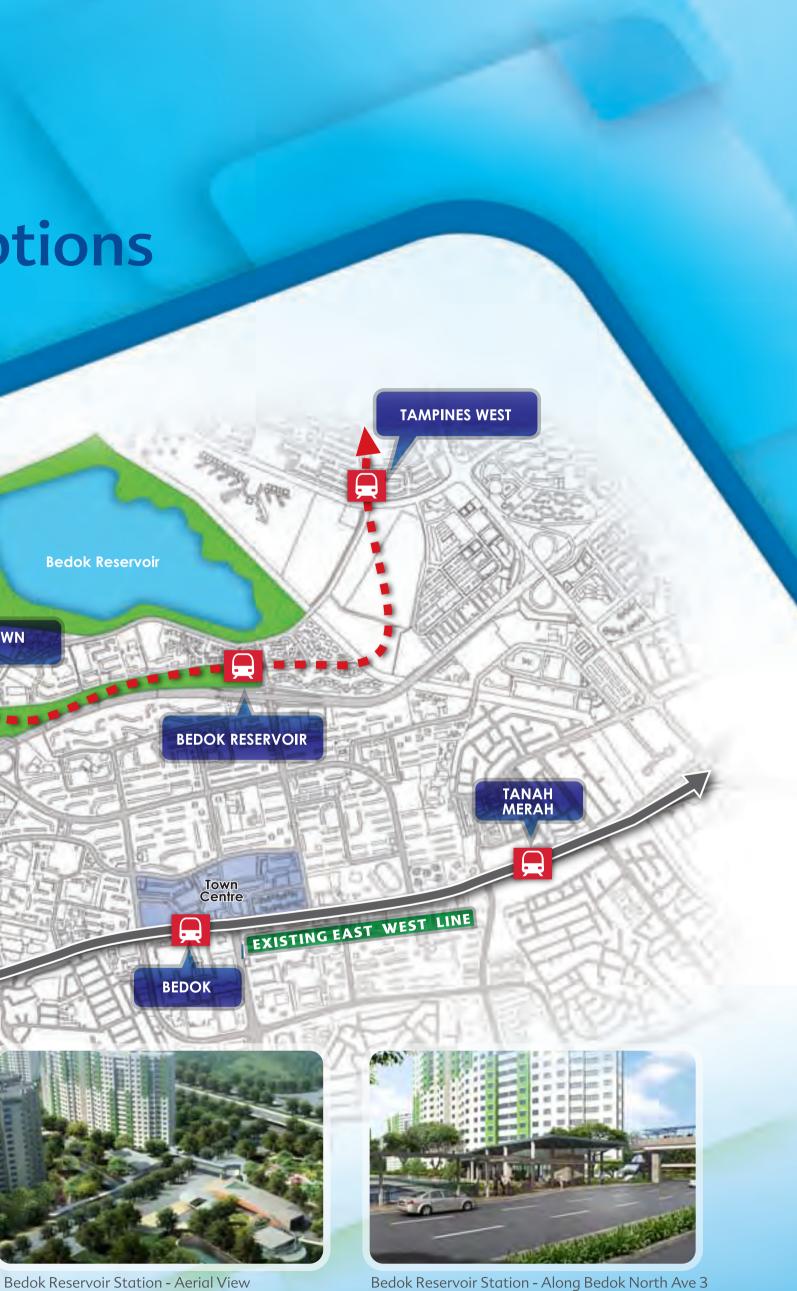

## **Access Downtown Line 3** More Mass Commuting Options

- Enhanced transport connectivity with new stations
- Estimated to complete by 2017

BEDOK TOWN PARK

KEMBANGAN